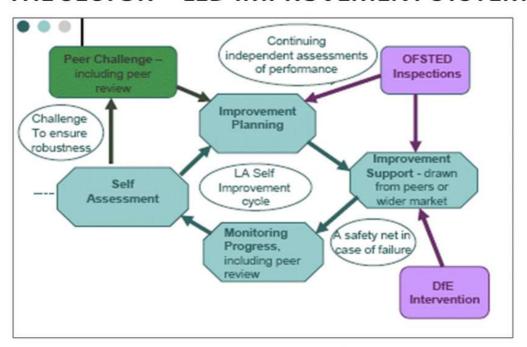

## THE SECTOR - LED IMPROVEMENT SYSTEM



## Appendix 1a

Early Adopters – Sector led improvement for children's services

| Early Adopters – Sector led improvement for children's services                                                                    |
|------------------------------------------------------------------------------------------------------------------------------------|
| Name of Council Birmingham                                                                                                         |
| Diffilligitati                                                                                                                     |
| Bracknell Forest, Brighton and Hove, Hertfordshire, Royal Borough of Windsor and Maidenhead, West Berkshire and Wokingham          |
| Bury